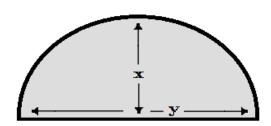

## **ARCH ORDER FORM**

| Company Name:                           | P.O.#                          |
|-----------------------------------------|--------------------------------|
| Contact Name:                           | Date:                          |
| Phone Number:                           | Fax Number:                    |
| (x) HEIGHT of ARCH:                     | Profile Number:                |
| (y) WIDTH of ARCH:                      | Material:                      |
| Do you want REVEAL added (3/16") YESNO  |                                |
| (v) HEICHT of ARCH.                     | Profile Number:                |
| (x) HEIGHT of ARCH:  (y) WIDTH of ARCH: | Material:                      |
| Do you want REVEAL added (3/16") YESNO  |                                |
|                                         |                                |
| (x) HEIGHT of ARCH:                     | Profile Number:                |
| (y) WIDTH of ARCH:                      | Material:                      |
| Do you want REVEAL added (3/16") YESNO  | Number of Arches at this size: |
| (x) HEIGHT of ARCH:                     | Profile Number:                |
| (y) WIDTH of ARCH:                      | Material:                      |
| Do you want REVEAL added (3/16") YESNO  |                                |
|                                         |                                |
| Signature:                              | Date:                          |